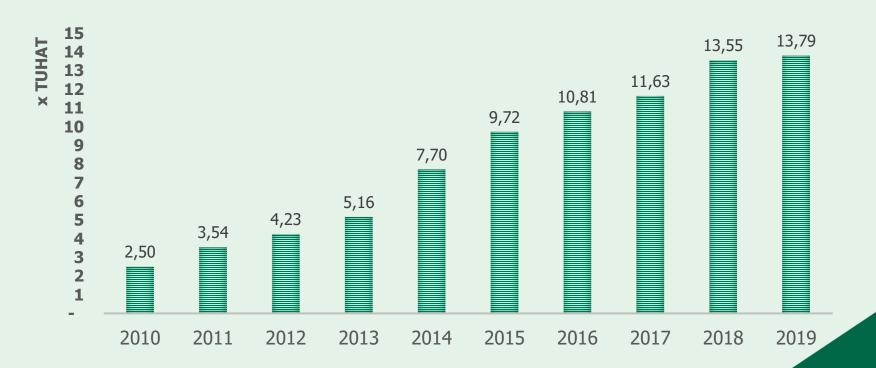

| TOTAL                                     | 8,93 mil. eur                         |

**ERAMETSAKESKUS** 

#### **Forest Owners**` Associations

### What could forest owner get from FOA:

- ➤ Information and advice
- ➤ Applying for subsidies from Private Forest Centre
- > Representation in forest policy questions
- ➤ Support in silvicultural activities
- > Procurement of seedlings
- **>** Joint wood sale
- ➤ Certification

### About 25 active associations in Estonia



Trend: from soft organizations to forest management organizations

ERAMETSAKESKU

### Members of FOA's



# Forestland owned by members of FOA's



# Average area of forestland of members of FOA's (ha)



# Transactions with forest land

- Yearly transactions ca 30 000 hectars sold
- it is equal 3% of Estonian private forests
- Average price 3000+ EUR/ha
- Transactions' amount more than 100 MEUR
- Transactions in all Baltic states ca 400 millions €/y



## State's current message

#### Forestry Development Plan up to 2020:

- ➤ To increase overall felling volume in Estonia (max. felling 15 mil. m³/year)
- ➤ To increase reforestation in private forests (40% of clear-cut areas have to be regenerated)
- ➤ Increase area of pre-commercial thinnings/cleanings and thinning

**Summary**: we have to do more in our forests! Good SUPPORT SYSTEM for private owners is needed

#### **Future perspectives**