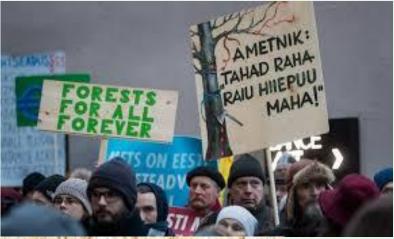

### Forestry is a very hot topic in society

➤ The catalyst was idea to lower the cutting age of spruce stands on fertile forest types (concerns few % of all spruce stands)

#### > Consequences:

- Demonstrations, petitions, public letters for saving of forests;
- Series of very negative articles about forest managers;
- Doubts about all that is told by state about forests

### Forestry policy or forest war?