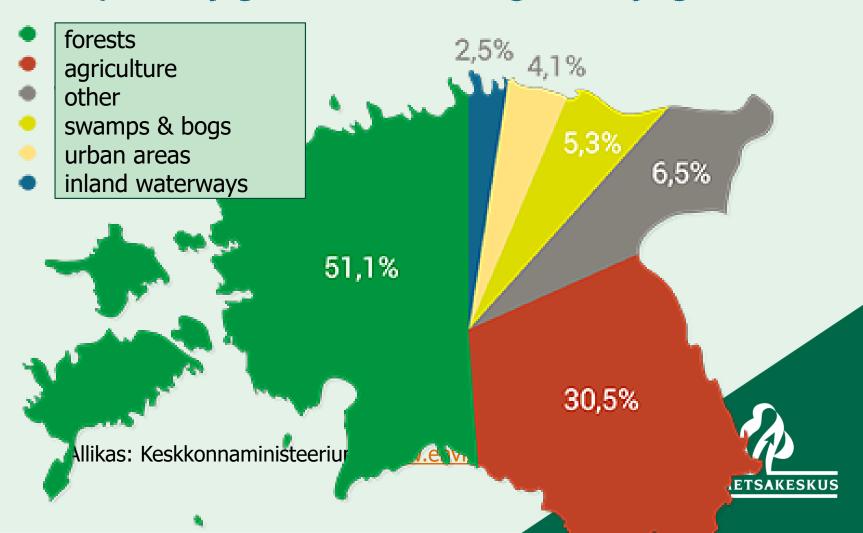

### Estonia – half is forest!

#### Eesti pindala jagunemine maakategooriate järgi