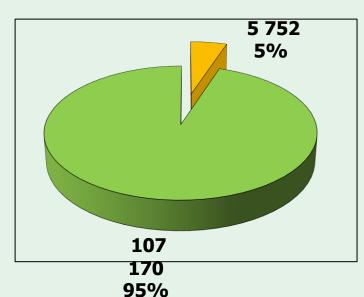

#### Number of forest owners — legal persons and individuals

Source: Ministry of Environment