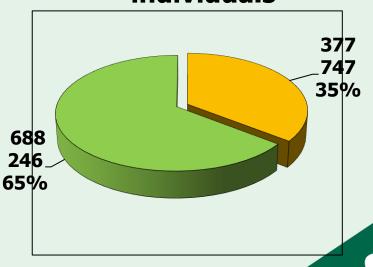

| LITHUANIA | 49,7%           | 40,3%          | Forest reserved for restitution 10% |



# Distribution of growing stock in private forest





### Forestry is a very hot topic in society

➤ The catalyst was idea to lower the cutting age of spruce stands on fertile forest types (concerns few % of all spruce stands)

#### > Consequences:

- Demonstrations, petitions, public letters for saving of forests;
- Series of very negative articles about forest managers;
- Doubts about all that is told by state about forests



### Forestry policy or forest war?









### PRIVATE FOREST OWNERS

80 000 forest owners own 1,066 mil ha of forestland

#### Number of forest owners — legal persons and individuals



Source: Ministry of Environment

# Area of forestland – legal persons and individuals





#### Private forest owners

#### **Average size of property:**

Legal persons 65,7 ha; Individuals 6,4 ha

44,4 % of forest owners own less than 2 ha of forestland

#### **Ordinary forest owner:**

living far from property and having no forestry education

**State forests** are managed by State Forest Management Centre (RMK) <a href="http://rmk.ee/en">http://rmk.ee/en</a>



### **Private forest**



## Support system for private forest owners

**Private Commercial Forest Association Estonian Private Centre Forest Union** Keskühistu Eramets **Estonian Timbertrade Center Forest Owners Associations Forest Owners** 

ERAMETSAKESKUS

# Private Forest Centre – since 1999

- Foundation under the Ministry of Environment
- private legal body, but financed by the state,
- > 35 employees (incl.