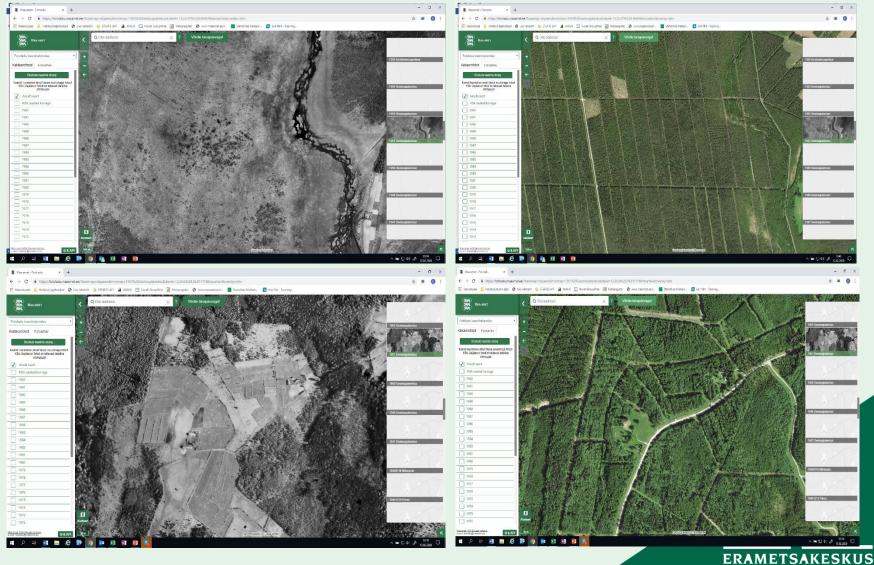

# Changes in the area of Estonian forest land

# **Changes in the area of Estonian forest land**

ERAMEISAKESKUS

The same places in aerial photo 1951.a. and now, bogs and fields have become forests