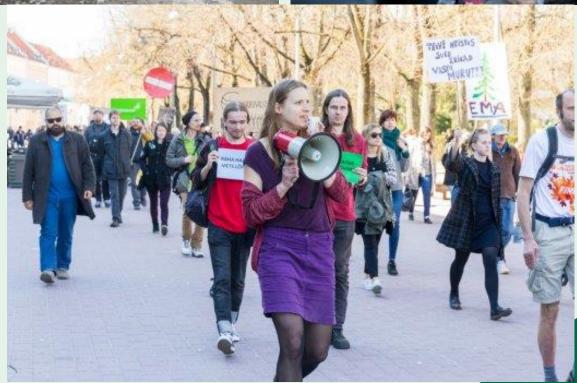

### Forestry is a very hot topic in society

➤ The catalyst was idea to lower the cutting age of spruce stands on fertile forest types (concerns few % of all spruce stands)

#### > Consequences:

- Demonstrations, petitions, public letters for saving of forests;
- Series of very negative articles about forest managers;
- Doubts about all that is told by state about forests

### Forestry policy or forest war?