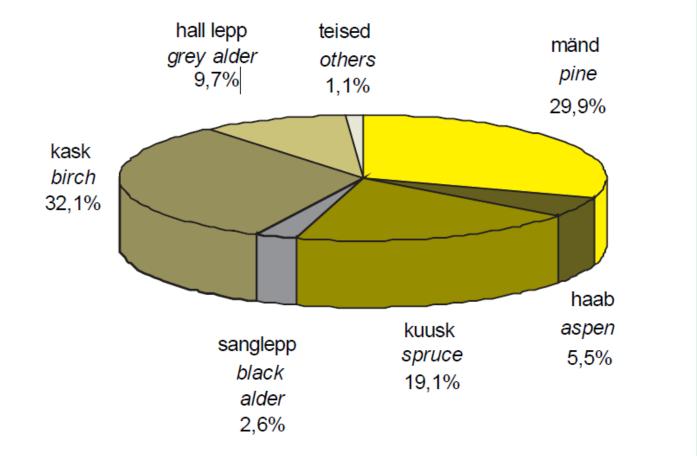

# Changes in the area of Estonian forest land







# **Changes in the area of Estonian forest land**



ERAMEISAKESKUS

The same places in aerial photo 1951.a. and now, bogs and fields have become forests

# **FORESTLAND OWNERSHIP** – half is private!

2,2 mil. ha of forestland





## Forestland ownership

| Country   | State<br>forest | Private forest | Other                               |
|-----------|-----------------|----------------|-------------------------------------|
| ESTONIA   | <b>51%</b>      | 48%            | 1% ownership not set                |
| LATVIA    | 49%             | 50%            | Local government forests 1%         |
| LITHUANIA | 49,7%           | 40,3%          | Forest reserved for restitution 10% |



# Distribution of growing stock in private forest





### Forestry is a very hot topic in society

➤ The catalyst was idea to lower the cutting age of spruce stands on fertile forest types (concerns few % of all spruce stands)

#### > Consequences:

- Demonstrations, petitions, public letters for saving of forests;
- Series of very negative articles about forest managers;
- Doubts about all that is told by state about forests



### Forestry policy or forest war?









### PRIVATE FOREST OWNERS

80 000 forest owners own 1,066 mil ha of forestland

#### Number of forest owners — legal persons and individuals



Source: Ministry of Environment

# Area of forestland – legal persons and individuals





#### Private forest owners

#### **Average size of property:**

Legal persons 65,7 ha; Individuals 6,4 ha

44,4 % of forest owners own les