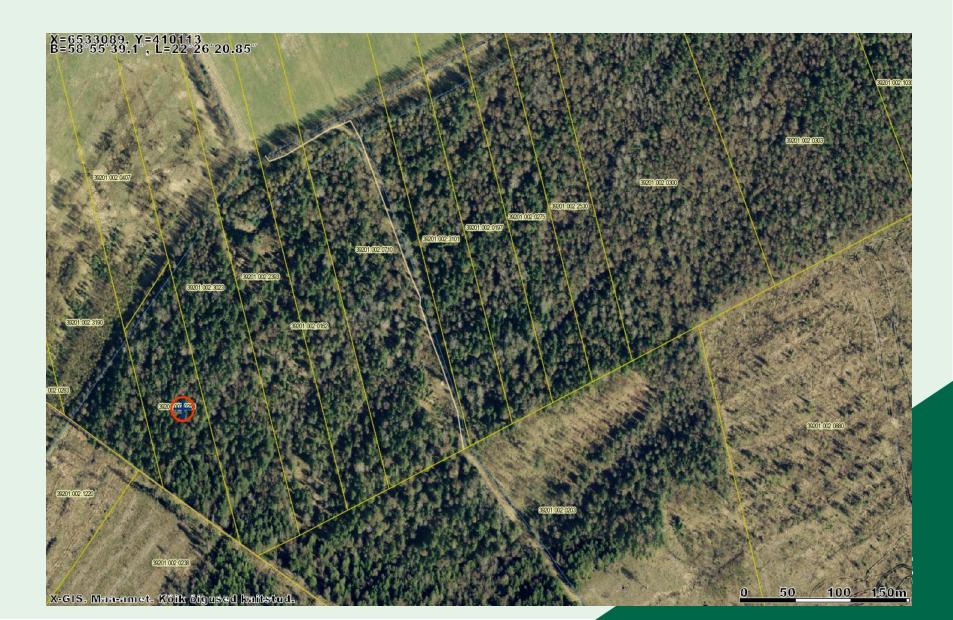

# Changes in the area of Estonian forest land

# **Changes in the area of Estonian forest land**

ERAMEISAKESKUS

The same places in aerial photo 1951.a. and now, bogs and fields have become forests