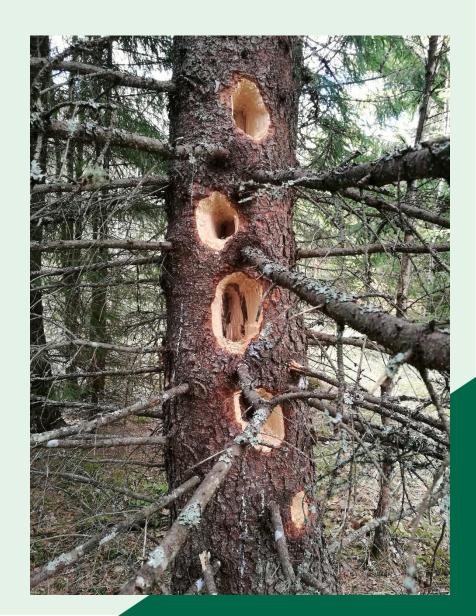

### Forestry is a very hot topic in society

➤ The catalyst was idea to lower the cutting age of spruce stands on fertile forest types (concerns few % of all spruce stands)

#### > Consequences:

- Demonstrations, petitions, public letters for saving of forests;
- Series of very negative articles about forest managers;
- Doubts about all that is told by state about forests

### Forestry policy or forest war?