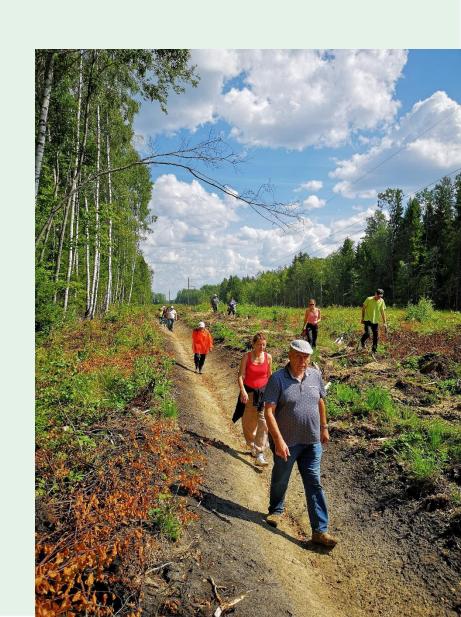

## **Forest applications**

Christmas tree in Rakvere central square

Craterellus tubaeformis, picked up from snow