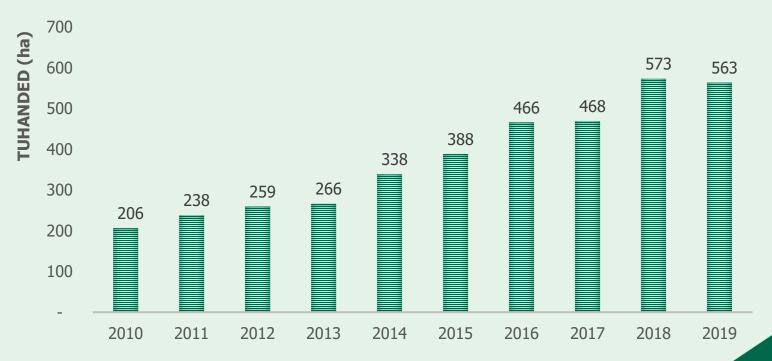

### Members of FOA's

# Forestland owned by members of FOA's

# Average area of forestland of members of FOA's (ha)