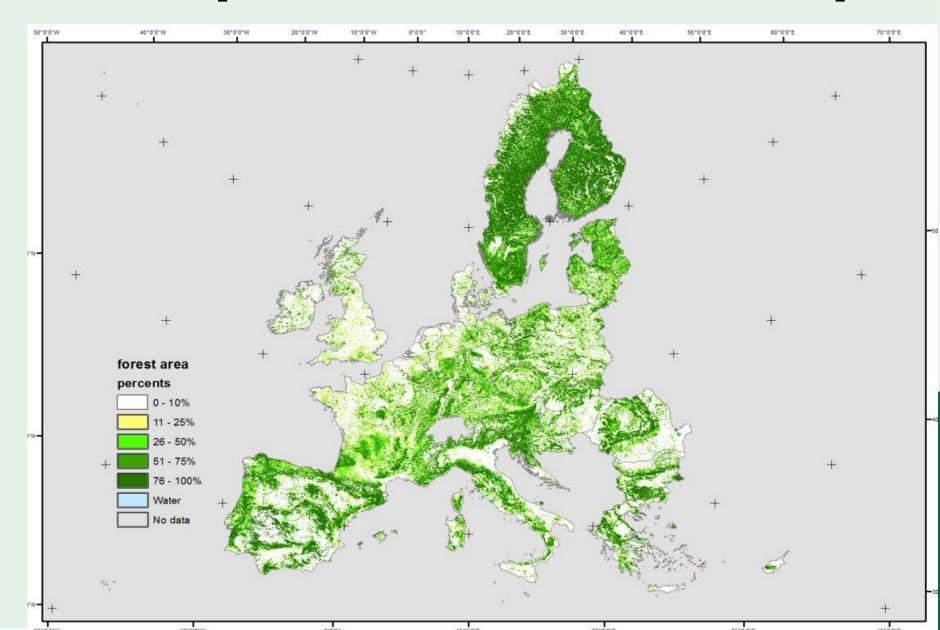

### **Private forestry in & Estonia**



Indrek Jakobson
Estonian Private Forest Centre,
Head of the Development Department
21.09.2021



#### **Estonia:**

- Population 1 311 870 (2014)
- Territory 45 227 sq.km
- ➤ The highest mountain Suur Munamägi 318 m (also the highest in all 3 Baltic states)
- ➤ Independent from 1918 1940 and since 1991 (Soviet occupation 1940 1991)
- Religion mostly atheists (ca 71%)
- ➤ Ca 2/3 of population are Estonians, who identify themselves primarily by language,
  - ➤ where is no articles and future senses but are 15 cases ☺
- ➤ Forests ca 50,6% of land territory
- Hunting wolves, lynxes and bears are shot yearly

### **European forests on the map**



### Estonia – half is forest!

#### Eesti pindala jagunemine maakategooriate järgi



## **Forest applications**



Christmas tree in Rakvere central square



Craterellus tubaeformis, picked up from snow



# Changes in the area of Estonian forest land







# **Changes in the area of Estonian forest land**



ERAMEISAKESKUS

The same places in aerial photo 1951.a. and now, bogs and fields have become forests

# **FORESTLAND OWNERSHIP** – half is private!

2,2 mil. ha of forestland





## Forestland ownership

| Country   | State<br>forest | Private forest | Other                               |
|-----------|-----------------|----------------|-------------------------------------|
| ESTONIA   | <b>51%</b>      | 48%            | 1% ownership not set                |
| LATVIA    | 49%