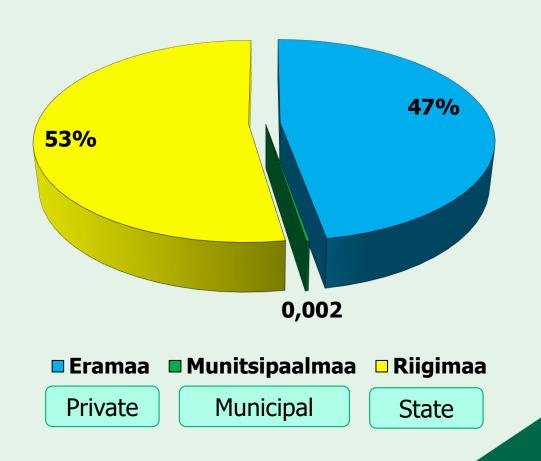

# **FORESTLAND OWNERSHIP** – half is private!

2,2 mil. ha of forestland

## Forestland ownership

| Country   | State<br>forest | Private forest | Other                               |
|-----------|-----------------|----------------|-------------------------------------|
| ESTONIA   | <b>51%</b>      | 48%            | 1% ownership not set                |
| LATVIA    | 49%             | 50%            | Local government forests 1%         |
| LITHUANIA | 49,7%           | 40,3%          | Forest reserved for restitution 10% |