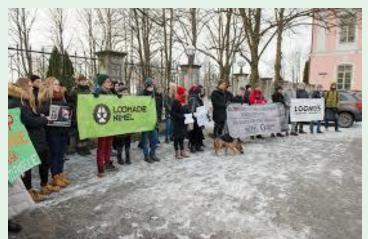

### Forestry is a very hot topic in society

➤ The catalyst was idea to lower the cutting age of spruce stands on fertile forest types (concerns few % of all spruce stands)

#### > Consequences:

- Demonstrations, petitions, public letters for saving of forests;
- Series of very negative articles about forest managers;
- Doubts about all that is told by state about forests

### Forestry policy or forest war?